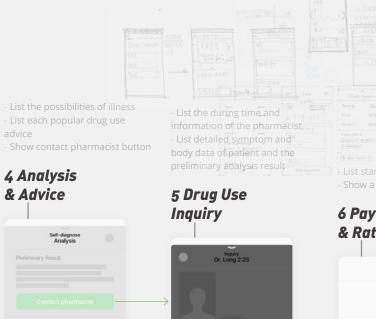

- Check the detail and tips of each

drug advice of illness

Flu 10%

Describe the detailed feeling
Modify some body data if needed

Patient Wan

1 Bio Inform

6 Drug Advic

- Request an appointme

- Talk to professional pharmacist

- Talk to patient, ask for detail and

finish the report (For pharmacists)

available pharmacist

and receive report later

2 Symptom & Body

Show a button to submit

| Review                                                                                                                                                                                                                                                                                                                                                                                                                                                                                                                                                                                                                                                                                                                                                                                                                                                                                                                            |   | 6 Pay<br>& Rate (Later)             |  |
|-----------------------------------------------------------------------------------------------------------------------------------------------------------------------------------------------------------------------------------------------------------------------------------------------------------------------------------------------------------------------------------------------------------------------------------------------------------------------------------------------------------------------------------------------------------------------------------------------------------------------------------------------------------------------------------------------------------------------------------------------------------------------------------------------------------------------------------------------------------------------------------------------------------------------------------|---|-------------------------------------|--|
| 3       ••••••••••••••••••••••••••••••••••••                                                                                                                                                                                                                                                                                                                                                                                                                                                                                                                                                                                                                                                                                                                                                                                                                                                                                      |   | Review                              |  |
| Add Maggie Long into preferred list         Add Maggie Long         Maggie Long         Maggie Long         Winne to helper         Maggie Long         Maggi | 5 | "Willing to help"                   |  |
| Add Maggie Long into preferred list                                                                                                                                                                                                                                                                                                                                                                                                                                                                                                                                                                                                                                                                                                                                                                                                                                                                                               |   |                                     |  |
| Report Received         Model         Maggie Long         Wing to help?         Wing to help?         Lawe your comments here.         Add Maggie Long into preferred list                                                                                                                                                                                                                                                                                                                                                                                                                                                                                                                                                                                                                                                                                                                                                        |   |                                     |  |
| Not-Wind Cold         Willing is below         Is we your comments here.         Is we your comments here.         Is Add Maggie Long Into preferred Bit                                                                                                                                                                                                                                                                                                                                                                                                                                                                                                                                                                                           |   |                                     |  |
| Withing to help?                                                                                                                                                                                                                                                                                                                                                                                                                                                                                                                                                                                                                                                                                                                                                                                                                                                                                                                  |   | Keport Received<br>Hot-Wind Cold    |  |
|                                                                                                                                                                                                                                                                                                                                                                                                                                                                                                                                                                                                                                                                                                                                                                                                                                                                                                                                   |   | Maggie Long                         |  |
| Add Maggie Long into preferred list                                                                                                                                                                                                                                                                                                                                                                                                                                                                                                                                                                                                                                                                                                                                                                                                                                                                                               |   | "Willing to help"<br>* * * * *      |  |
|                                                                                                                                                                                                                                                                                                                                                                                                                                                                                                                                                                                                                                                                                                                                                                                                                                                                                                                                   |   |                                     |  |
| OK                                                                                                                                                                                                                                                                                                                                                                                                                                                                                                                                                                                                                                                                                                                                                                                                                                                                                                                                |   | Add Maggie Long into preferred list |  |

- Pay the fee
- Rate the inquiry
- Set as preferred pharmacist - Report a mistake if the report is

- Report a mistake if the report wrong