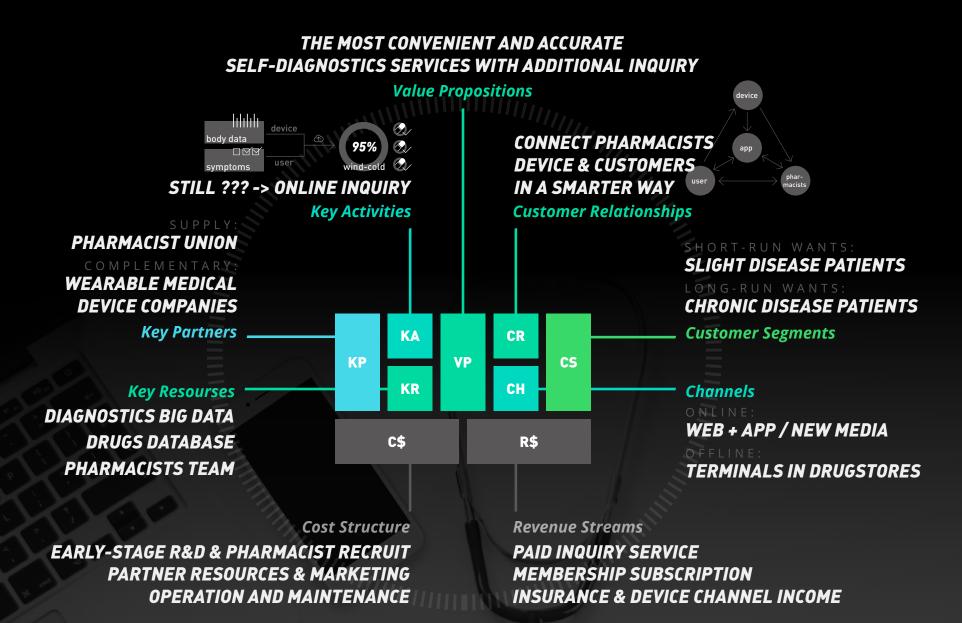

### **3 BUSINESS MODEL INNOVATION**

SmartPill App - Pocket Pharmacist Martketing Plan & UI Design Self-diagnostics and drug use inquiry services for patients with slight or chronic disease.

## **4 MARKETING STRATEGY**

- Membership trial
- Family Plan discount
- Discount ADs in drugstores
- Marketing Campaign in flu season

#### For patients

- High Customer Score Reward

- Early-stage Payment bonus

- Long-term coorperation agreement

- Achievement evaluation system

#### For pharmacists

#### - Buy device, get free membership

- Selling Ads in app
- HealthKit & CareKit compatibility
- Exhibition in Medical Equipment Fair

#### SmartPill has its own **App** for self-diagnostics and drug use inquiry services. **Watch App** also provide monitor alert.

PLA

Customers can download the app in AppStore by themselves or under instruction of our partners.

We also provide free **Service Terminals** in the drugstore for patients to self-diagnose with medical devices quickly before they buy drugs.

**S** 

SmartPill App - Pocket Pharmacist Martketing Plan & UI Design