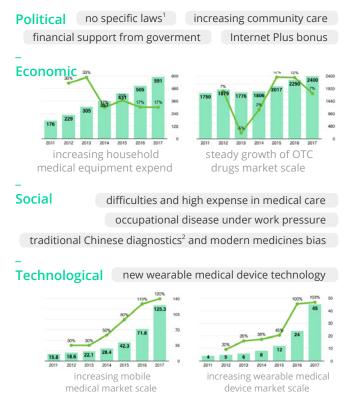

## **1 PEST + MARKET ANALYSIS**

There is no specific law in mobile medical care in China. I use standards by FDA in the U.S. to classify apps in China.
 With traditional Chinese diagnostics, patients are more focus on their symptom instead of body index data. But most patients are likely to use western medicine.
 The Electronic Medical Record System is a function here and doesn't means the professional system connected to the medical center in China.