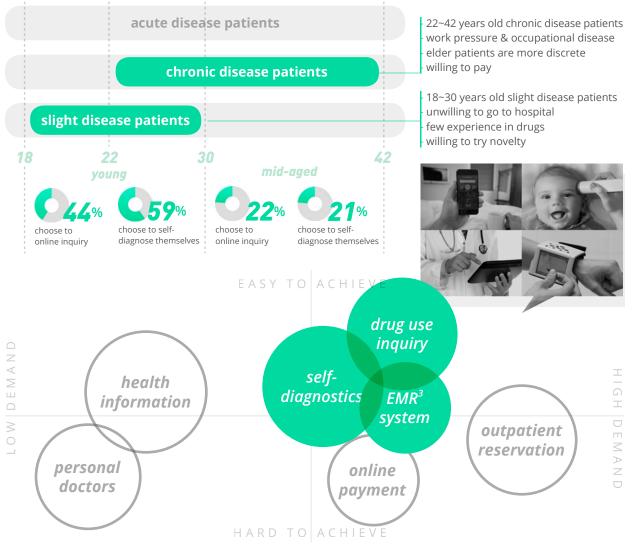

## 2 TARGET USER + MARKET POSITIONING

SmartPill offers self-diagnostics and drug use inquiry services for the young and midaged patients with slight or chronic disease.

SmartPill App - Pocket Pharmacist Martketing Plan & UI Design

There is no specific law in mobile medical care in China. I use standards by FDA in the U.S. to classify apps in China.
 With traditional Chinese diagnostics, patients are more focus on their symptom instead of body index data. But most patients are likely to use western medicine.
 The Electronic Medical Record System is a function here and doesn't means the professional system connected to the medical center in China.