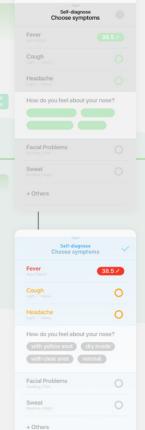

## <mark>Self-diagnose</mark> Kinds of cold / URTI / Rhinitis / Pha Monitor Diabetes / Hypertension / Hyperlipemio

| facial swelling<br>mucus<br>runny nose<br>cough<br>headache<br>lassitude<br>loss of appetite<br>nausea<br>cold fits<br>dyspnée<br>fever | <ul> <li>hot-wind cold</li> <li>uRTI</li> <li>flu</li> <li>pharyngitis</li> <li>rhinitis</li> <li>slight diseases epiglottitis</li> </ul> |
|-----------------------------------------------------------------------------------------------------------------------------------------|-------------------------------------------------------------------------------------------------------------------------------------------|
| tinnitus<br>insomnia<br>vertigo<br>blood pressure<br>BMI<br>blood sugar<br>blood fat<br>ymptoms + body data                             | hypertipemia<br>diabetes<br>hypertension<br>chronic diseases                                                                              |

## 3 Symptom Input

Hot-Wind Cold 58%

Cold-Wind Cold 20%

Self-diagnos Analysis

Hot-Wind Cold 59%

Lifestyle Tips

illness

- Check possible illnesses and